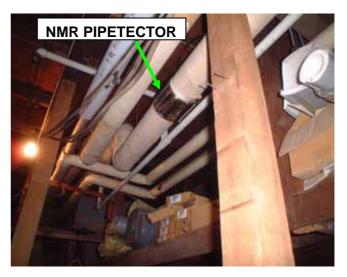

## **Appearance of Building and Installation Place**

Outlet pipe of the boiler

Appearance of the building

# Installation Summarv

| Name of building : Address                               | Hotel Touzankaku : Higashiyama Kyoto City                                   |
|----------------------------------------------------------|-----------------------------------------------------------------------------|
| Installation Day                                         | December 7, 2001 (Fri)                                                      |
| Instillation Place<br>Number of installed NMR PIPETECTOR | On outlet of hot water boiler (HTVP75mm)<br>NMR PIPETECTOR PT- 75 DS×1 unit |